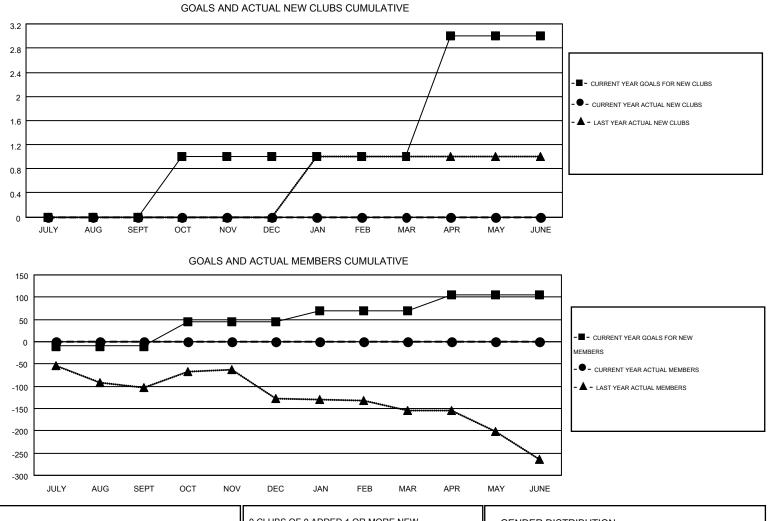

## GMT: KENNETH SCHWOLS

| -             |                  | Clubs             |                  |                  | Members<br>RESULTS FOR 2016-2017 |                    |                                        |                    |                  |  |
|---------------|------------------|-------------------|------------------|------------------|----------------------------------|--------------------|----------------------------------------|--------------------|------------------|--|
|               | RESU             | LTS FOR 2016-2017 |                  |                  |                                  |                    |                                        |                    |                  |  |
| QUARTER       | NEW CLUB<br>GOAL | NEW CLUBS         | DROPPED<br>CLUBS | NET<br>GAIN/LOSS | QUARTER                          | NEW MEMBER<br>GOAL | CHARTER AND<br>NEW<br>MEMBERS<br>ADDED | DROPPED<br>MEMBERS | NET<br>GAIN/LOSS |  |
| JULY/AUG/SEPT | 0                | 0                 | 0                | 0                | JULY/AUG/SEPT                    | -10                | 0                                      | 0                  | 0                |  |
| OCT/NOV/DEC   | 1                | 0                 | 0                | 0                | OCT/NOV/DEC                      | 55                 | 0                                      | 0                  | 0                |  |
| JAN/FEB/MAR   | 0                | 0                 | 0                | 0                | JAN/FEB/MAR                      | 25                 | 0                                      | 0                  | 0                |  |
| APR/MAY/JUNE  | 2                | 0                 | 0                | 0                | APR/MAY/JUNE                     | 36                 | 0                                      | 0                  | 0                |  |